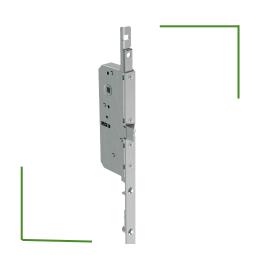

## Locks

The Sentry is a multi-point locking hardware for operable sidelites. A market driven solution for operable sidelites - the perfectly complement to the Sentry muli-point hinged door system. operable sidelite hardware combines a convenient center latch with an ergonomic easy to operate handle. Operating the handle down by 90 degrees retracts all lock points while providing an easy to grip handle for opening and closing the panel. The Sentry Sidelite system is flexible, reliable and very intuitive.

## PRODUCT HIGHLIGHTS

- Customizable into 3-point tongue or hook versions which can also accommodate different door sizes
- Hardware combines a convenient center latch with an ergonomic easy to operate handle
- Operating the handle down by 90 degrees retracts all lock points while providing an easy to grip handle for opening and closing
- Positive detent prevents handle sag over time, while corrosion resistant 300 series SST faceplate ensures the good looks and performance for years to come
- A visually intuitive indicator of the locked or unlocked status of the sidelite panel
- Center latch can be reversed with hardware already installed in the door